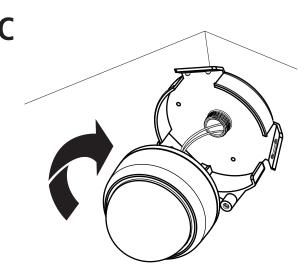

Note: The securing hole should be on the bottom side of the corner mount (as picture shown above).

Install the dome camera on the corner mount by first arranging the cables.

Fit and tighten the dome camera on the coner mount by rotating clockwise.